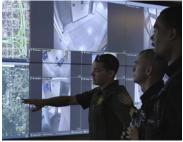

#### DETECT

Using Avigilon video security and analytics, an individual is detected suspiciously loitering in a stairwell. An alert is automatically sent to multiple radios and command centers based on predefined protocol.

#### **ANALYZE**

Video in and near the stairwell is populated and captures the offender and their appearance; they are tracked over multiple zones and cameras.

#### **COMMUNICATE**

The intruder's image and location are sent directly to security team radios for fast identification using voice and multimedia.

With the intruder's image and location in hand, security quickly locates the individual and appropriate action is taken. An incident is logged with pre-populated fields and relevant data allowing for further training and analysis.