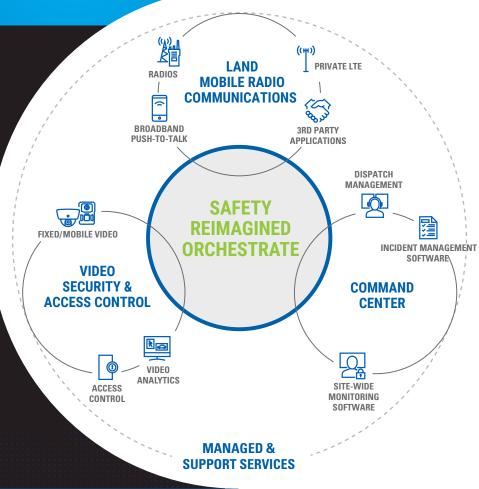

# WHY SAFETY REIMAGINED?

**BAYCOM** has reimagined how safety is delivered by developing the first and only solution that unifies voice, video, data and analytics in a single platform.

With one integrated technology ecosystem supported by a single, trusted solution provider, your organization can achieve the foundation of safety that everything else is built on while also reducing costs, stress and risk.

Safety Reimagined is a unified solution that enables individuals, businesses and communities to work together in more powerful ways.

## **ECOSYSTEM COMPONENTS: VALUE PROPOSITIONS**